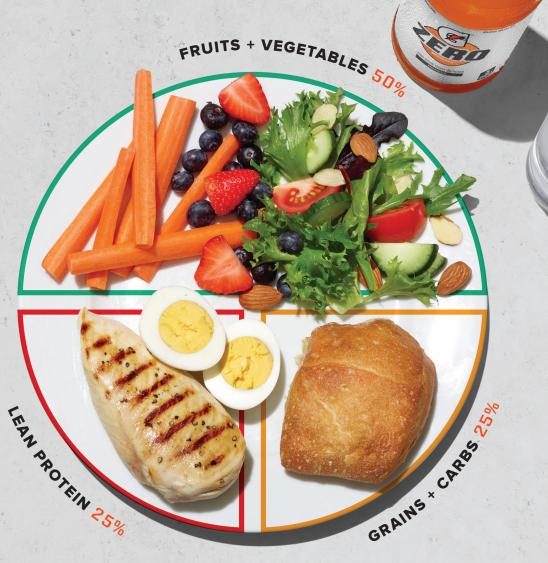

## THE ATHLETE'S PLATE

# **EASY TRAINING DAY**

Lower intensity workout, tapering, weight loss, or sports requiring less calorie expenditure.

## **GRAINS + CARBS 25%**

- · Pasta
- · Rice
- Potatoes
- Cereals
- · Breads
- Legumes

#### **LEAN PROTEIN 25%**

- Poultry
- · Beef/Game/Lamb
- Fish
- · Eggs
- Low-Fat Dairy
- · Soy (e.g. Tofu, Tempeh)
- · Legumes/Nuts\*

#### **FRUITS + VEGETABLES 50%**

- Fresh Fruit
- Raw Vegetables
- Cooked Vegetables